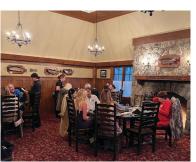

# SCHOLARSHIP STUDENT'S SEND-OFF DINNER

Our five Freshmen joined the Board for a send-off dinner at The Lodge before heading to campus the next day for their first year at UCLA!